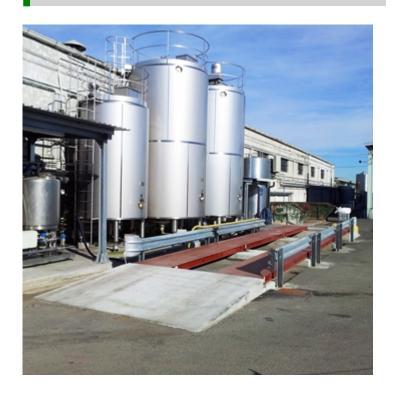

### **TECHNICAL FEATURES**

- Precise and versatile platforms, suitable for all kinds of applications; ideal for modern industries, farms, work yards, landfills, ports, etc, in which one can save space or change the logistical stations.
- Extremely compact: only 22 cm high. Takes up little space if installed on the street surface, reduced masonry if installed flush floor to the road surface.
- The load capacity complies with the 96/53/EC Directive which defines the maximum axle load for the vehicles transiting in Europe (version for higher loads is available upon request).
- Sturdy loading surface in striated sheet steel.
- Sandblasting and varnishing with bi-component epoxy coating, highly resistant to corrosion.
- Installable above, as well as flush floor to the street surface.
- Reinforced on and off ramps, for mobile or fixed installation (optional).
- Weight detection system through oscillating load bars (patented system) with integrated brake / acceleration compensating limits and anti-slip rubber resting plates.
- Load cells protected from dust and water.
- Fitted with approval, carried out in factory (to be combined with Dini Argeo indicator).
- Dust and waterproof wirings and connections, easy to connect and disconnect.
- Modularity: by adding or removing pairs of modules, the weighbridges can have these lengths: 4,5 m 9 m 13,5 m 18 m 22,5 (up to 36m by price estimate).
- Wide range of connectable weight indicators, also functioning with rechargeable battery, which allow to use the weighbridge also without an electrical power supply.
- 30m long connection cable between DTW and indicators.