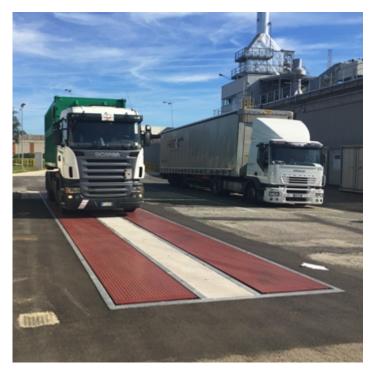

### DTW "DUAL TRACK" VEHICLE WEIGHING SERIES

Innovative vehicle weighing dual track weighbridge, easily transportable and installable thanks to the reduced height and weight. Designed and built with vey high quality materials, this represents the most efficient solution for saving time, space, and money in comparison to the classic weighbridges currently available on the market. The standard version is fitted with CE-M 3000e APPROVAL, for legal for trade use.

### **TECHNICAL FEATURES**

- Precise and versatile platforms, suitable for all kinds of applications; ideal for modern industries, farms, work yards, landfills, ports, etc, in which one can save space or change the logistical stations.
- Extremely compact: only 22 cm high. Takes up little space if installed on the street surface, reduced masonry if installed flush floor to the road surface.
- The load capacity complies with the 96/53/EC Directive which defines the maximum axle load for the vehicles transiting in Europe (version for higher loads is available upon request).
- Sturdy loading surface in striated sheet steel.
- Sandblasting and varnishing with bi-component epoxy coating, highly resistant to corrosion.
- Installable above, as well as flush floor to the street surface.
- Reinforced on and off ramps, for mobile or fixed installation (optional).
- Weight detection system through oscillating load bars (patented system) with integrated brake / acceleration compensating limits and anti-slip rubber resting plates.
- Load cells protected from dust and water.
- Fitted with approval, carried out in factory (to be combined with Dini Argeo indicator).
- Dust and waterproof wirings and connections, easy to connect and disconnect.
- Modularity: by adding or removing pairs of modules, the weighbridges can have these lengths: 4,5 m 9 m 13,5 m 18 m 22,5 (up to 36m by price estimate).
- Wide range of connectable weight indicators, also functioning with rechargeable battery, which allow to use the weighbridge also without an electrical power supply.
- 30m long connection cable between DTW and indicators.