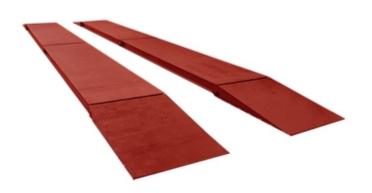

### DTW "DUAL TRACK" VEHICLE WEIGHING SERIES

Innovative vehicle weighing dual track weighbridge, easily transportable and installable thanks to the reduced height and weight. Designed and built with vey high quality materials, this represents the most efficient solution for saving time, space, and money in comparison to the classic weighbridges currently available on the market. The standard version is fitted with CE-M 3000e APPROVAL, for legal for trade use.

### **TECHNICAL FEATURES**

- Precise and versatile platforms, suitable for all kinds of applications; ideal for modern industries, farms, work yards, landfills, ports, etc, in which one can save space or change the logistical stations.
- Extremely compact: only 22 cm high. Takes up little space if installed on the street surface, reduced masonry if installed flush floor to the road surface.
- The load capacity complies with the 96/53/EC Directive which defines the maximum axle load for the vehicles transiting in Europe (version for higher loads is available upon request).
- Sturdy loading surface in striated sheet steel.
- Sandblasting and varnishing with bi-component epoxy coating, highly resistant to corrosion.
- Installable above, as well as flush floor to the street surface.
- Reinforced on and off ramps, for mobile or fixed installation (optional).
- Weight detection system through oscillating load bars (patented system) with integrated brake / acceleration compensating limits and anti-slip rubber resting plates.
- Load cells protected from dust and water.
- Fitted with approval, carried out in factory (to be combined with Dini Argeo indicator).
- Dust and waterproof wirings and connections, easy to connect and disconnect.
- Modularity: by adding or removing pairs of modules, the weighbridges can have these lengths: 4,5 m 9 m 13,5 m 18 m 22,5 (up to 36m by price estimate).
- Wide range of connectable weight indicators, also functioning with rechargeable battery, which allow to use the weighbridge also without an electrical power supply.
- 30m long connection cable between DTW and indicators.