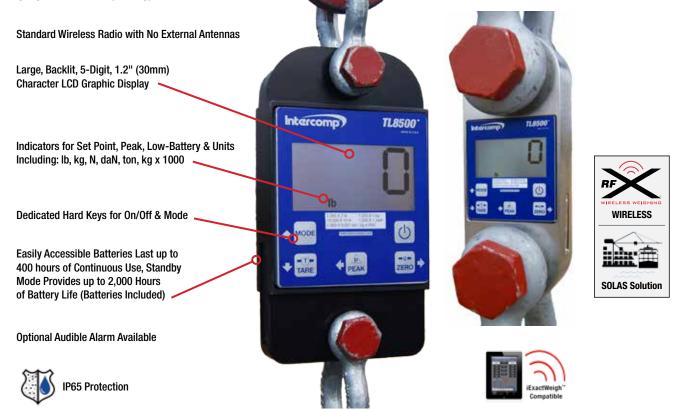

## **TL8500™ Tension Link Dynamometers** Cost-Effective, Wireless, Overhead Load Management

Lightweight, Compact Design for Cranes, Riggers, Shipyards, Construction Sites, Surveyors, Inspectors & Utilities.

When working around overhead loads or near line tensions, accuracy and safety cannot be compromised. The TL8500<sup>™</sup> Series Tension Link scales from Intercomp are the industry standard for verifying, controlling and monitoring overhead loads and line tension while helping to maintain a safe work environment.

These tension links, with a self-contained LCD display, are machined from aircraft-grade aluminum with shock-mounted electronics in a NEMA 4x/IP65 weatherproof enclosure. Intercomp's Tension Link scales are built to last in capacities ranging from 500lb (250kg) to 300 tons.