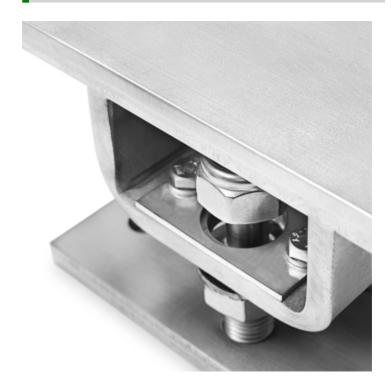

### **DETAIL 2**

#### **MAIN FEATURES**

- AISI304 STAINLESS STEEL BODY.
- GREAT RESISTANCE TO LATERAL FORCES.
- NUT FOR MAINTAINING THE RAISED POSITION, FOR EASY INSTALLATION AND/OR SUBSTITUTION OF THE LOAD CELL.
- LIMIT-SWITCH NUTS FOR PROTECTION OF THE LOAD CELLS IN CASE OF OVERLOAD.
- SELF-CENTERING CONNECTION SEGMENT BETWEEN LOWER AND UPPER PLATES.
- DUMMY LOAD CELLS FUNCTIONING FOR THE WEIGHING OF LIQUIDS.
- The KCPN kit is designed to allow the correct functioning of the cells and the requested weighing accuracy, within the limits described into the technical manual.