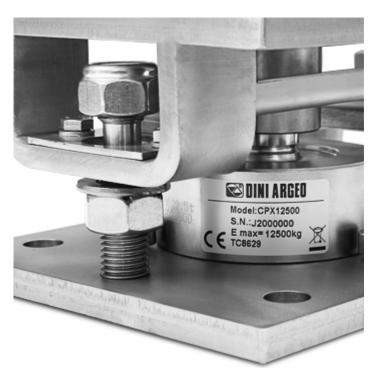

### **DETAIL 1**

#### **MAIN FEATURES**

- AISI304 STAINLESS STEEL BODY.
- GREAT RESISTANCE TO LATERAL FORCES.
- NUT FOR MAINTAINING THE RAISED POSITION, FOR EASY INSTALLATION AND/OR SUBSTITUTION OF THE LOAD CELL.
- LIMIT-SWITCH NUTS FOR PROTECTION OF THE LOAD CELLS IN CASE OF OVERLOAD.
- SELF-CENTERING CONNECTION SEGMENT BETWEEN LOWER AND UPPER PLATES.
- DUMMY LOAD CELLS FUNCTIONING FOR THE WEIGHING OF LIQUIDS.
- The KCPN kit is designed to allow the correct functioning of the cells and the requested weighing accuracy, within the limits described into the technical manual.