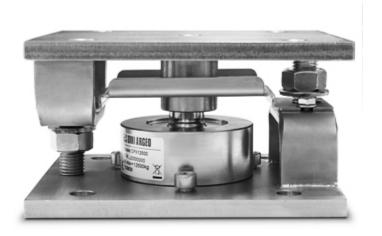

# KCPN

Assembly kits in STAINLESS steel "KCPN" series, for CPX compression load cells

Assembly kits for compression <u>load cells</u> CP/CPX series up to 100,000kg, suitable for weighing silos, tanks, hoppers of big size.

#### **ADVANTAGES:**

- Body in STAINLESS steel AISI 304.
- Centering plate.
- Protection against electrostatic discharges.
- Anti-overturn system.
- Locking/bypass system for facilitated transport and maintenance.
- ATEX version available for zones 1&21, 2&22.

#### **MAIN FEATURES**

- AISI304 STAINLESS STEEL BODY.
- GREAT RESISTANCE TO LATERAL FORCES.
- NUT FOR MAINTAINING THE RAISED POSITION, FOR EASY INSTALLATION AND/OR SUBSTITUTION OF THE LOAD CELL.
- LIMIT-SWITCH NUTS FOR PROTECTION OF THE LOAD CELLS IN CASE OF OVERLOAD.
- SELF-CENTERING CONNECTION SEGMENT BETWEEN LOWER AND UPPER PLATES.
- DUMMY LOAD CELLS FUNCTIONING FOR THE WEIGHING OF LIQUIDS.
- The KCPN kit is designed to allow the correct functioning of the cells and the requested weighing accuracy, within the limits described into the technical manual.