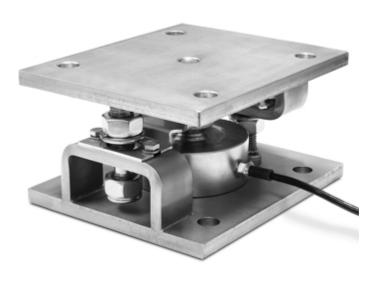

# KCPN

Assembly kits in STAINLESS steel "KCPN" series, for CPX compression load cells

Assembly kits for compression <u>load cells</u> CP/CPX series up to 100,000kg, suitable for weighing silos, tanks, hoppers of big size.

#### **ADVANTAGES:**

- Body in STAINLESS steel AISI 304.
- Centering plate.
- Protection against electrostatic discharges.
- Anti-overturn system.
- Locking/bypass system for facilitated transport and maintenance.
- ATEX version available for zones 1&21, 2&22.

#### **MAIN FEATURES**

- AISI304 STAINLESS STEEL BODY.
- GREAT RESISTANCE TO LATERAL FORCES.
- NUT FOR MAINTAINING THE RAISED POSITION, FOR EASY INSTALLATION AND/OR SUBSTITUTION OF THE LOAD CELL.
- LIMIT-SWITCH NUTS FOR PROTECTION OF THE LOAD CELLS IN CASE OF OVERLOAD.
- SELF-CENTERING CONNECTION SEGMENT BETWEEN LOWER AND UPPER PLATES.
- DUMMY LOAD CELLS FUNCTIONING FOR THE WEIGHING OF LIQUIDS.
- The KCPN kit is designed to allow the correct functioning of the cells and the requested weighing accuracy, within the limits described into the technical manual.