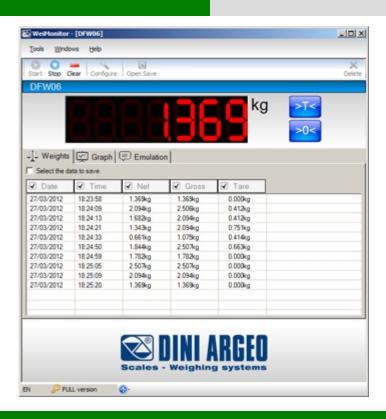

# WeiMonitor

"WEIMONITOR": SOFTWARE FOR MANAGING THE WEIGHS FOR DINI ARGEO SCALES

WeiMonitor is the PC program which allows you to monitor and record in real time all the weighings made on the connected scale, storing them in a text or Excel file for further processing.

### MAIN FUNCTIONS

- Display of the weight, with the possibility to manage the semiautomatic tare through dedicated key.
- Manual recording by pressing a key of your choice on the PC or directly on the scale.
- Automatic recording in a determined amount of time, with programmable reading frequency.
- Storing of the data in a text (.txt) or Excel (.xls) file.
- Keyboard emulation, to enter the data directly in the opened Windows application, allowing the filling of notes, documents, invoices, etc.
- Approved functioning with recording of the ID weight (it requires the alibi memory inside the indicator).