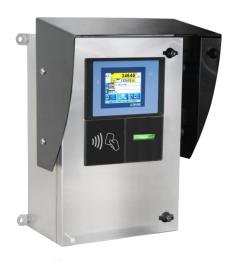

## Our weighbridge are available either as surface or pit mounted. Features include:

- Low profile only 400 mm high
- Guide rails standard on surface models
- Modular construction
- Driver Operated Terminals (optional)
- Traffic Lights (optional)
- Weighbridge Software (optional)
- ANPR Cameras (optional)
- Steel Ramps (optional)

**Driver Operated Terminals** 

**Uniwin Weighbridge Software** 

Our Uniwin Software is a modular system that grows with your business, you only pay for the elements you The system's need. flexible configuration means it can easily be adapted or extended as your business New equipment can be changes. added or removed, new applications introduced or additional sites added onto the same system. As a Windowsbased package it can hold several years of transactional data for analysis and traceability.