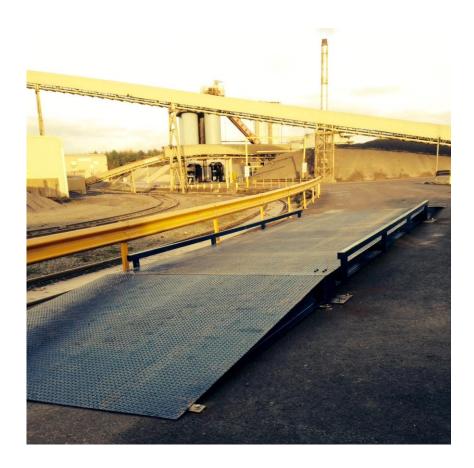

## Weighbridges

All our weighbridges are manufactured in the UK and can be supplied as standalone weighbridge systems or complete with software to control single or multiple weighbridges.

We are able to supply weighbridges of various sizes on short and long term hire or if you prefer to purchase we can offer systems to suit your exact requirements.

The best solutions for all your

Weighing requirements

Phoenix Scales weighbridges are manufactured in the UK with all load bearing members being heavy duty universal beams that run in the same direction as the traffic flow to ensure the weights are directly on the beams for the full length of the weighbridge.

Surface plate is 10mm durbar, with all seams on the surface fully welded for additional strength and to prevent ingress of water or product spillage to the sub structure. Access to the loadcells and for debris removal is through removable 750mm plate sections at each end and in the middle on multi module machines.

## Our weighbridge are available either as surface or pit mounted. Features include:

- Low profile only 400 mm high
- Guide rails standard on surface models
- Modular construction
- Driver Operated Terminals (optional)
- Traffic Lights (optional)
- Weighbridge Software (optional)
- ANPR Cameras (optional)
- Steel Ramps (optional)