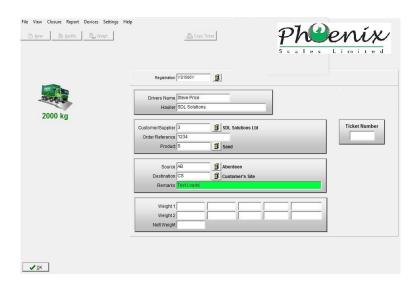

**Driver Operated Terminals** 

**Uniwin Weighbridge Software** 

Our Uniwin Software is a modular system that grows with your business, you only pay for the elements you The system's need. flexible configuration means it can easily be adapted or extended as your business New equipment can be changes. added or removed, new applications introduced or additional sites added onto the same system. As a Windowsbased package it can hold several years of transactional data for analysis and traceability.