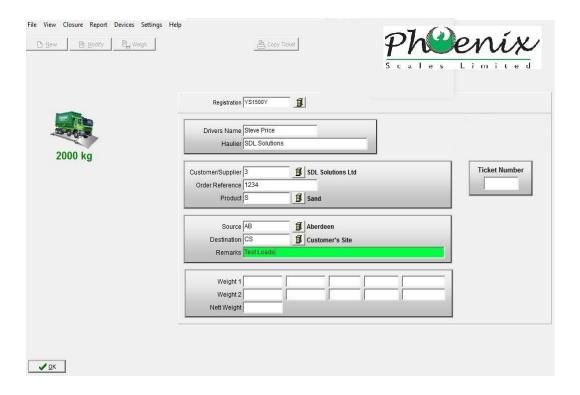

The data entry screens can be configured to capture the information required, with fields being either table linked, free entry or a combination of both. Fields can also be made mandatory at either 1<sup>st</sup> or 2<sup>nd</sup> weighings. Any number of weighbridges can be connected and being fully network compatible weighings can be carried out on several bridges at the same time.

#### **Data collection**

- Supplier eg Andersons (drop down from pre populated)
- Date (automatic)
- Vehicle Registration Number (Operator Key in)
- Time In (automatic)
- Time Out (automatic)
- Weight In (automatic)
- Weight Out (automatic)