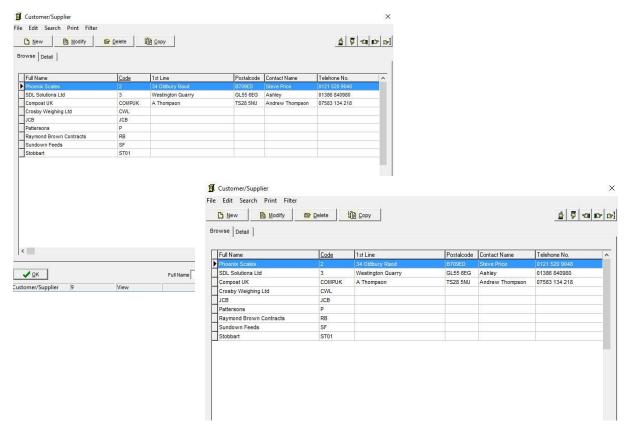

#### **Data collection**

- Supplier eg Andersons (drop down from pre populated)
- Date (automatic)
- Vehicle Registration Number (Operator Key in)
- Time In (automatic)
- Time Out (automatic)
- Weight In (automatic)
- Weight Out (automatic)

#### **Data Output**

- Recall records within the software for any queries raised during the processing
- Output a date range of records (i.e. on month)
- Output by and supplier
- Output file type that can be imported into excel or 3<sup>rd</sup> partly software (.txt, .csv)