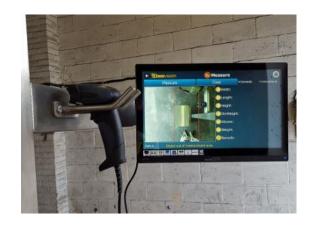

All measurement data and images are stored on the Resolution One Camera and can be:

- viewed locally on the Resolution 15" display
- remotely viewed and downloaded from any PC or mobile device with a web browser using the built in web service
- sent via Ethernet, WiFi or RS232 to a PC or server in Excel file format