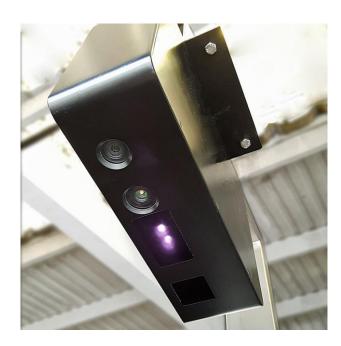

Dimensions of cubic or irregular shaped objects are instantly calculated using the latest 3D image processing technology.

The best solutions for all your

Weighing requirements

**Resolution** is a revolutionary low cost/high quality dimensioner that can operate stand alone or be quickly and easily integrated into any OEM system.

Calculate dimensions, volume, weight, volumetric weight or dimensional weight in a fraction of a second and at a fraction of the cost of other dimensioners on the market.

Dimensions of cubic or irregular shaped objects are instantly calculated using the latest 3D image processing technology with an accuracy of +/-1 cm. Resolution is a new generation of dimensioners that use 3D imaging technology to cut production costs and provide higher accuracy and more reliable performance at a better price. Older dimensioners that rely on outdated and less accurate ultrasonic or laser solutions just cannot compete.