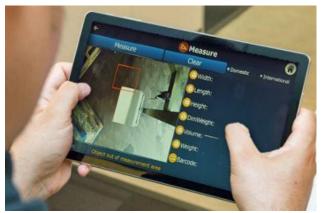

All measurement data and images are stored on the Resolution One Camera and can be:

- viewed locally on the Resolution 15" display
- remotely viewed and downloaded from any PC or mobile device with a web browser using the built in web service
- sent via Ethernet, WiFi or RS232 to a PC or server in Excel file format