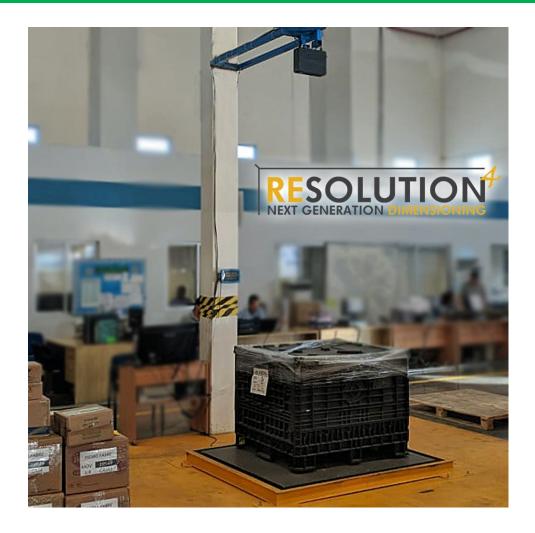

Designed for ease of installation and zero maintenance, Resolution 4 is plug and play and can be installed in any location using the supplied wall brackets or with an optional free standing column.

The best solutions for all your

### Parcel Dimensioner with optional weighing scale, barcode scanner and label printer

**Resolution 4** has an optional weighing scale for OIML approved weighing performance. The VWXtraPF Weighing Platform and BX10 Weight Display integrate seamlessly with the intelligent and user friendly camera software to provide instant weight and volumetric data. The optional weighing scale is supplied fully calibrated and ready to use on power up.

Resolution One camera is mounted on either a wall mount bracket or an oversized stainless column. Dimensions of cubic or irregular shaped objects are accurately calculated using the latest 3D image processing technology.