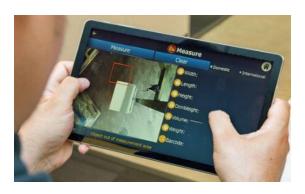

## All measurement data and images are stored on the Resolution One Camera and can be:

- viewed locally on the Resolution 15" display
- remotely viewed and downloaded from any PC or mobile device with a web browser using the built in web service
- sent via Ethernet, WiFi or RS232 to a PC or server in Excel file format

All dimension data and images are saved on Resolution One and easily transferred to servers or 3rd party software via Ethernet or WiFi in an Excel file format. The camera has an on-board web service which allows remote access via any web browser (chrome, firefox, edge etc) for downloading reports in Excel format or for remote viewing and control. Data can also be stored on a cloud service for fast and secure data storage and easy access. Integration with other software and calibration is easy using this web access or the powerful and user friendly API.