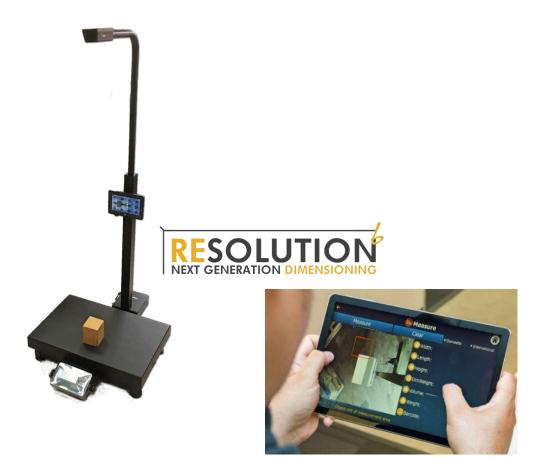

## Resolution 6 Compact Dimensioning Station

**Resolution 6** is a superfast and compact dimensioning and weighing solution for desktop or mobile workstations. Designed for weighing small cubic or irregular shaped packages from 2cm cubed up to 50cm cubed, Resolution 6 incorporates a next-generation overhead camera that uses the latest 3D imaging technology to measure length, width, height & volume in just 0.05 secs with an accuracy of +/-0.5 cm. Resolution is controlled by the integrated 7 inch colour touchscreen or using the built-in webserver via a PC browser over ethernet.

## Parcel Dimensioner with optional weighing scale, barcode scanner and label printer

When matched with one of our weighing scales, **Resolution 6** provides the ultimate compact solution for weighing and dimensioning and is ideal for couriers, post offices or stock taking, inventory etc.

Dimensions of cubic or irregular shaped objects from 2cm cubed up to 50cm cubed are accurately calculated using the latest 3D image processing technology.