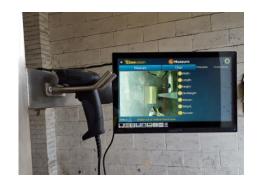

- viewed locally on the Resolution 15" display
- remotely viewed and downloaded from any PC or mobile device with a web browser using the built in web service
- sent via Ethernet, WiFi or RS232 to a PC or server in Excel file format

Results and images are stored internally and can be viewed and exported using the touch-screen or any PC using the webserver interface. Report data and images can be transmitted via ethernet or RS232 for easy integration into software packages using Resolution's customisable data output and easy to use API.