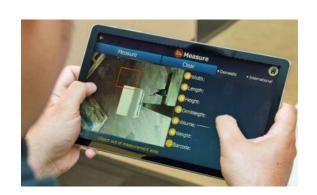

The best solutions for all your

Weighing requirements

The image capture and dimensioning can be triggered at the press of a button or by scanning a barcode. The dimensions and weight are then calculated in an incredible 0.05 seconds. The data and image is stored and optionally sent via Ethernet, RS232 serial or Wifi to a server or 3rd party software. Configuration and integration is easy using the web interface and our powerful and simple to use API.

Results and images are stored internally and can be viewed and exported using the touch-screen or any PC using the webserver interface. Report data and images can be transmitted via ethernet or RS232 for easy integration into software packages using Resolution's customisable data output and easy to use API.