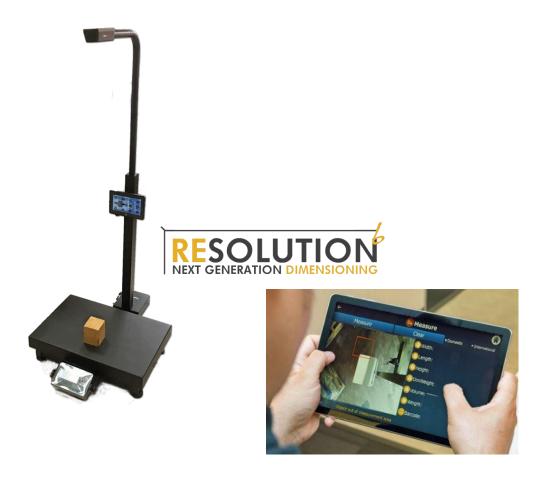

## Resolution 6 Compact Dimensioning Station

**Resolution 6** is a superfast and compact dimensioning and weighing solution for desktop or mobile workstations. Designed for weighing small cubic or irregular shaped packages from 2cm cubed up to 50cm cubed, Resolution 6 incorporates a next-generation overhead camera that uses the latest 3D imaging technology to measure length, width, height & volume in just 0.05 secs. Resolution is controlled by the integrated 7 inch colour touchscreen or using the built-in webserver via a PC browser over ethernet.

Ideal as a desktop workstation for couriers or post offices to dimension and weigh small parcels, Resolution 6 also has an optional battery that makes it great for stock takes, inventory check and goods in/out.

## Parcel Dimensioner with optional weighing scale, barcode scanner and label printer

When matched with one of our weighing scales, **Resolution 6** provides the ultimate compact solution for weighing and dimensioning and is ideal for couriers, post offices or stock taking, inventory etc.