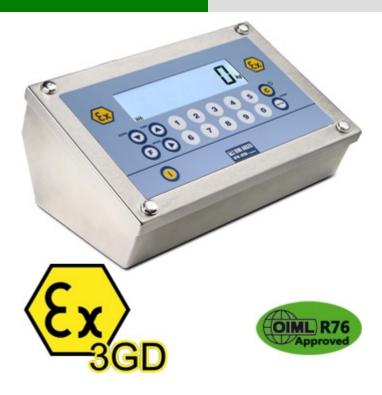

## DFW "ATEX3GD": WEIGHT INDICATOR FOR ATEX 2 & 22 ZONES

Weight indicator for areas classified as hazardous with protection methods according to:

ATEX II 3G Ex nR IIC T6 Gc X for gases ATEX II 3D Ex tc IIIC T130°C Dc IP68 X for dust. Ideal for creating weighing systems, batching, and automation systems. CE-M approvable (OIML R-76 / EN 45501).

#### MAIN FEATURES

- Waterproof 17-key functional keypad.
- Backlit LCD display with 6 25-mm high contrast digits and with indication of active functions.
- Satined IP68 stainless steel case.
- Suitable for use on the table, or wall.
- Dimensions: 264x174x115mm.
- Up to 10.000e or multirange 3 x 3000e @ 0,3 µV/d in CE-M approved version for legal for trade use.
- Up to 1.000.000 displayable divisions for internal factory use.
- Up to 8 signal linearization points with DINITOOLS (3 from keypad).
- Internal resolution up to 3.000.000 points.
- A/D 24-bit sigma-delta conversion, up to 200 conv./sec. autoselect.
- Board protection case inside the box.
- Digital calibration and set-up from keyboard.
- Instrument management & configuration from PC with DINITOOLS.
- 4 channels (for single weighing system).
- Power supply: