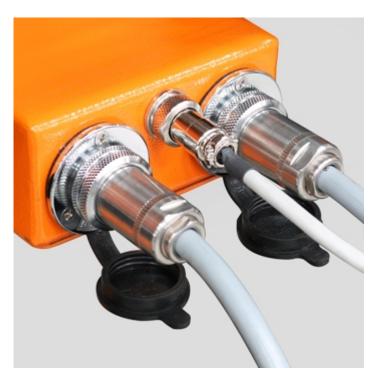

e operator's visibility.
- S type load cells: sensitivity 2 mV/V, maximum power supply 15Vdc.
- Single plate dimensions: 585x265mm, only 152mm depth.
- Total weight of the 2 plates: 100kg aproximately.
- Single plate packaging dimensions: 270x280x640mm.
- Single plate packaging weight: 10kg aproximately.
- Maximum forks lenght: 1,30m.
- Hermetic junction box.
- Standard cable fitted with connectors for rapid linkage.
- Maximum opening of the plates: 500mm aproximately.
- Precision: +/- 0.1% of the capacity.
- Maximum horizontal declivity (tilt): +/- 2° with the same precision features.
- Maximum overload allowed: 300%.
- Integrated protection system against overloads and accidental strikes.
- Wide range of connectable indicators and wireless solutions.

#### **DETAIL 1**

#### DETAIL 2





### DETAIL 3



## DETAIL 4

<u>F</u>

### VERSIONS

| Available versions |         |           |      |
|--------------------|---------|-----------|------|
|                    | Diastro | Max       | d    |
| Codice             | Piastra | (kg)      | (kg) |
| LTS40              | FEM III | 2500/4000 | 2/5  |



PHOENIX SCALES LTD 34 OLDBURY ROAD WEST MIDLANDS - B70 9ED - WEST BROMWICH Tel. 0044 121 520 9048 Fax. 0044 121 557 4006 E-mail sales@phoenixscales.co.uk Web www.phoenixscales.co.uk