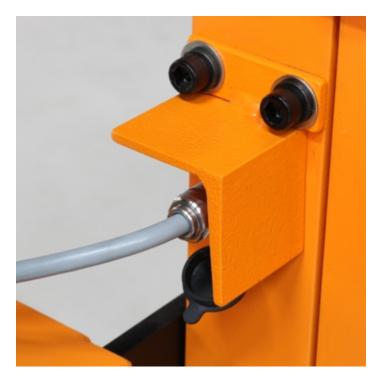

ibility.
- S type load cells: sensitivity 2 mV/V, maximum power supply 15Vdc.
- Single plate dimensions: 585x265mm, only 152mm depth.
- Total weight of the 2 plates: 100kg aproximately.
- Single plate packaging dimensions: 270x280x640mm.
- Single plate packaging weight: 10kg aproximately.
- Maximum forks lenght: 1,30m.
- Hermetic junction box.
- Standard cable fitted with connectors for rapid linkage.
- Maximum opening of the plates: 500mm aproximately.
- Precision: +/- 0.1% of the capacity.
- Maximum horizontal declivity (tilt): +/- 2° with the same precision features.
- Maximum overload allowed: 300%.
- Integrated protection system against overloads and accidental strikes.
- Wide range of connectable indicators and wireless solutions.

#### **DETAIL 1**

#### DETAIL 2





### DETAIL 3



## DETAIL 4

<u>F</u>

### VERSIONS

| Available versions |         |           |      |
|--------------------|---------|-----------|------|
|                    | Diastro | Max       | d    |
| Codice             | Piastra | (kg)      | (kg) |
| LTS40              | FEM III | 2500/4000 | 2/5  |



PHOENIX SCALES LTD 34 OLDBURY ROAD WEST MIDLANDS - B70 9ED - WEST BROMWICH Tel. 0044 121 520 9048 Fax. 0044 121 557 4006 E-mail sales@phoenixscales.co.uk Web www.phoenixscales.co.uk