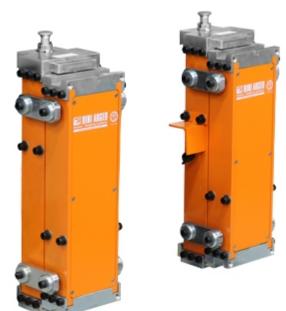

#### "LTS" DOUBLE PLATE WEIGHING SYSTEM FOR FORKLIFTS

Double plate weighing system for forklifts with DIN15173 - FEM class III standard fixing. The whole is made of two weighing plates and a junction box.

Sturdy, handy and simple to install, this system allows to weigh during load and unload operations, while using the forklift.For internal use.

The best solution for advanced industrial applications

#### WEIGHING PLATES: MAIN FEATURES

- Weighing plates with extra thick painted steel bearing structure.
- Load cells protection against accidental strikes.
- Extremely compact system, in order not to reduce the operator's visibility.
- S type load cells: sensitivity 2 mV/V, maximum power supply 15Vdc.
- Single plate dimensions: 585x265mm, only 152mm depth.
- Total weight of the 2 plates: 100kg aproximately.
- Single plate packaging dimensions: 270x280x640mm.
- Single plate packaging weight: 10kg aproximately.
- Maximum forks lenght: 1,30m.
- Hermetic junction box.
- Standard cable fitted with connectors for rapid linkage.
- Maximum opening of the plates: 500mm aproximately.
- Precision: +/- 0.1% of the capacity.
- Maximum horizontal declivity (tilt): +/- 2° with the same precision features.
- Maximum overload allowed: 300%.
- Integrated protection system against overloads and accidental strikes.
- Wide range of connectable indicators and wireless solutions.