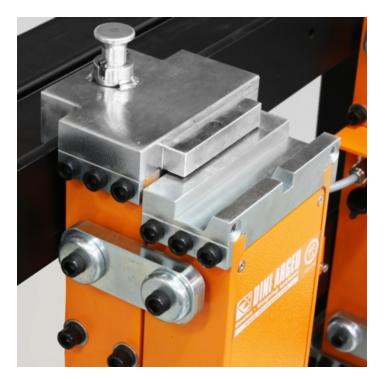

the operator's visibility.
- S type load cells: sensitivity 2 mV/V, maximum power supply 15Vdc.
- Single plate dimensions: 585x265mm, only 152mm depth.
- Total weight of the 2 plates: 100kg aproximately.
- Single plate packaging dimensions: 270x280x640mm.
- Single plate packaging weight: 10kg aproximately.
- Maximum forks lenght: 1,30m.
- Hermetic junction box.
- Standard cable fitted with connectors for rapid linkage.
- Maximum opening of the plates: 500mm aproximately.
- Precision: +/- 0.1% of the capacity.
- Maximum horizontal declivity (tilt): +/- 2° with the same precision features.
- Maximum overload allowed: 300%.
- Integrated protection system against overloads and accidental strikes.
- Wide range of connectable indicators and wireless solutions.

#### **DETAIL 1**

#### DETAIL 2





### DETAIL 3



## DETAIL 4

<u>F</u>

### VERSIONS

| Available versions |         |           |      |
|--------------------|---------|-----------|------|
|                    | Diastro | Max       | d    |
| Codice             | Piastra | (kg)      | (kg) |
| LTS40              | FEM III | 2500/4000 | 2/5  |



PHOENIX SCALES LTD 34 OLDBURY ROAD WEST MIDLANDS - B70 9ED - WEST BROMWICH Tel. 0044 121 520 9048 Fax. 0044 121 557 4006 E-mail sales@phoenixscales.co.uk Web www.phoenixscales.co.uk